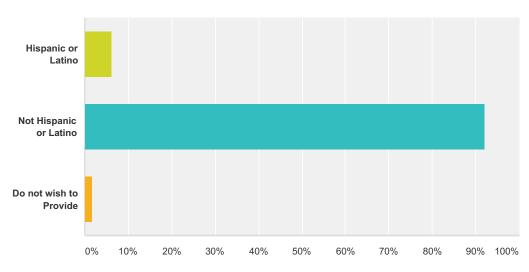

# Q1 Ethnicity (choose one)

Answered: 434 Skipped: 3

| Answer Choices         | Responses         |
|------------------------|-------------------|
| Hispanic or Latino     | <b>6.22%</b> 27   |
| Not Hispanic or Latino | <b>92.17%</b> 400 |
| Do not wish to Provide | 1.61% 7           |
| Total                  | 434               |