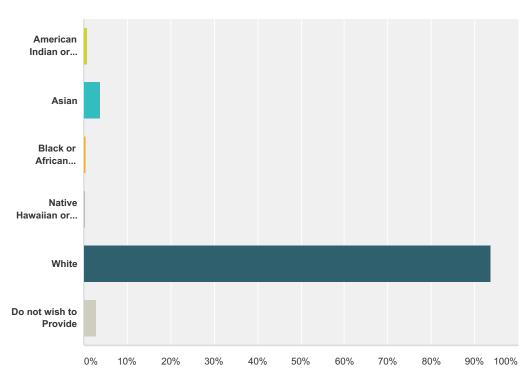

## Q2 Race (choose one or more)

Answered: 431 Skipped: 6

| Answer Choices                             | Responses |     |
|--------------------------------------------|-----------|-----|
| American Indian or Alaskan Native          | 0.93%     | 4   |
| Asian                                      | 3.71%     | 16  |
| Black or African American                  | 0.46%     | 2   |
| Native Hawaiian or Other Pacific Islanders | 0.23%     | 1   |
| White                                      | 93.74%    | 404 |
| Do not wish to Provide                     | 3.02%     | 13  |
| Total Respondents: 431                     |           |     |