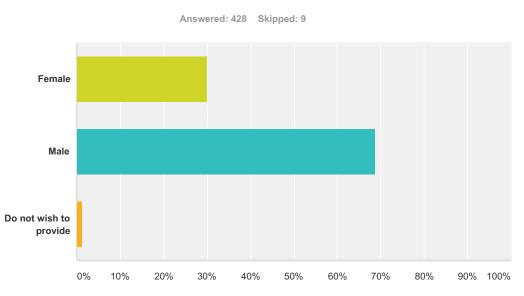

### **Q4 Gender**

| Answer Choices         | Responses        |
|------------------------|------------------|
| Female                 | <b>30.14%</b> 12 |
| Male                   | <b>68.69%</b> 29 |
| Do not wish to provide | 1.17%            |
| Total                  | 42               |