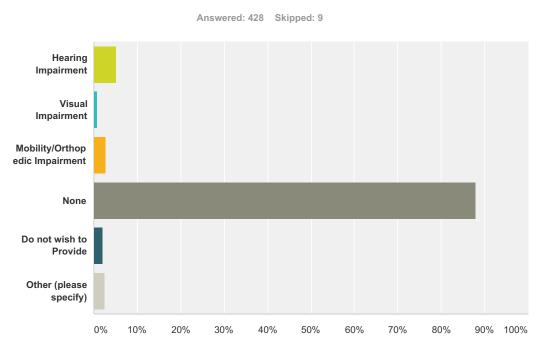

## Q3 Disability (choose one or more)

| nswer Choices                  | Responses |     |
|--------------------------------|-----------|-----|
| Hearing Impairment             | 5.14%     | 22  |
| Visual Impairment              | 0.93%     | 4   |
| Mobility/Orthopedic Impairment | 2.80%     | 12  |
| None                           | 87.85%    | 376 |
| Do not wish to Provide         | 2.10%     | g   |
| Other (please specify)         | 2.57%     | 11  |
| otal Respondents: 428          |           |     |